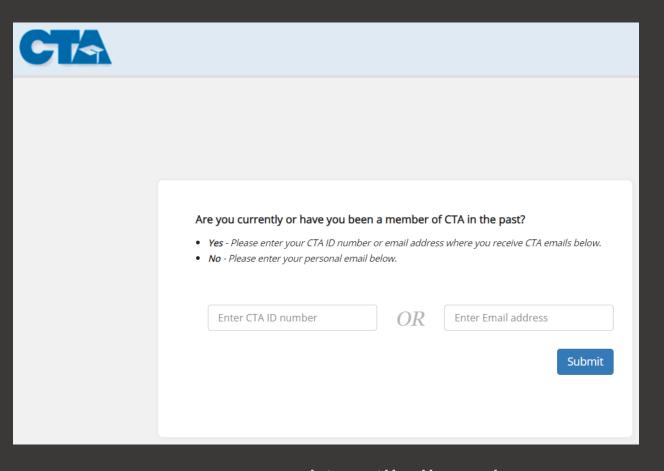

## ONLINE ENROLLMENT INITIAL SEARCH

Members are asked to enter an EMAIL or CTA ID. This will allow the system to verify their eligibility and to also search the Falcon Database for any existing individual profile.