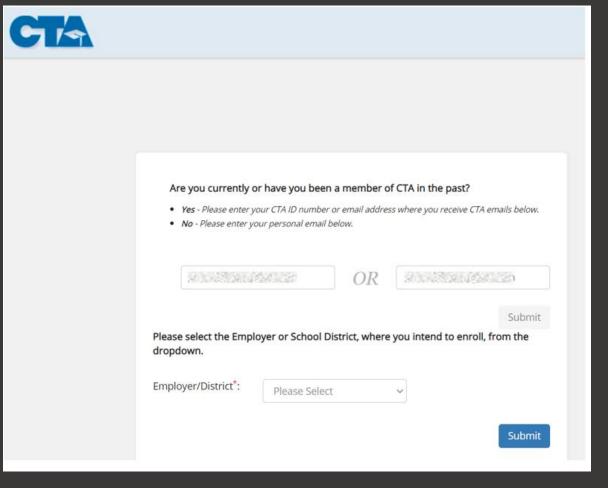

## ONLINE ENROLLMENT INITIAL SEARCH

Members are asked to enter an EMAIL or CTA ID. This will allow the system to verify their eligibility and to also search the Falcon Database for any existing individual profile.

# ONLINE ENROLLMENT EMPLOYER INFORMATION

If a member is found in the Falcon Database, they will then be asked to select the EMPLOYER they wish to enroll with. This will check their eligibility to enroll with the EMPLOYER selected.