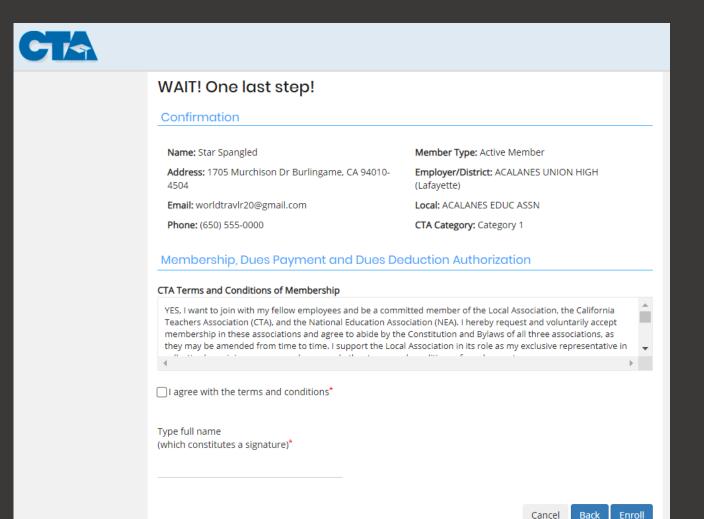

## ONLINE ENROLLMENT 3 PAGE FORM

Page 3: Confirmation and signature

## ONLINE ENROLLMENT CONFIRMATION

Member will receive an on-screen confirmation

Thank you for submitting your online enrollment.

CTA will be notified of this enrollment and once received, your identified Local and Employer will be notified to begin monthly dues deductions.