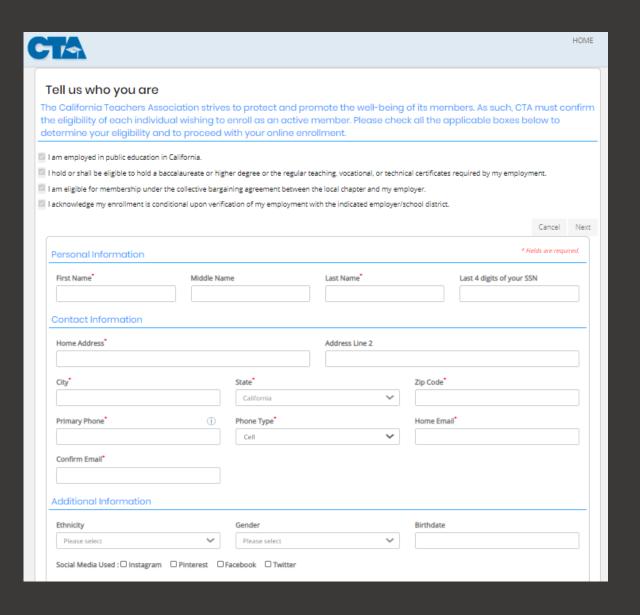

ref="www.cta.org/for-educators/meet-cta/studentcta">www.cta.org/for-educators/meet-cta/studentcta</a>

#### Retired Members

• Online enrollment available at <a href="https://www.cta.org/for-educators/meet-cta/retired">www.cta.org/for-educators/meet-cta/retired</a>



## ONLINE ENROLLMENT INITIAL SEARCH



Members are asked to enter an EMAIL or CTA ID. This will allow the system to verify their eligibility and to also search the Falcon Database for any existing individual profile.



# ONLINE ENROLLMENT EMPLOYER INFORMATION



If a member is found in the Falcon Database, they will then be asked to select the EMPLOYER they wish to enroll with. This will check their eligibility to enroll with the EMPLOYER selected.



## ONLINE ENROLLMENT 3 PAGE FORM

Page 1: Individual contact information





## ONLINE ENROLLMENT 3 PAGE FORM

Page 2: Membership information





## ONLINE ENROLLMENT 3 PAGE FORM

Page 3: Confirmation and signature





## ONLINE ENROLLMENT CONFIRMATION

Member will receive an on-screen confirmation

Thank you for submitting your online enrollment.

CTA will be notified of this enrollment and once received, your identified Local and Employer will be notified to begin monthly dues deductions.

You will be receiving an email confirmation for your records.



### ONCE ENROLLMENT IS COMPLETE

## Member will receive a "Welcome to CTA" email within 24 hours, which includes:

- Welcome message
- CTA Terms & Conditions
- CTA Member Benefits Information
- Link to digital membership enrollment form
- Temporary CTA membership card



Welcome to CTAI As an Active Member o