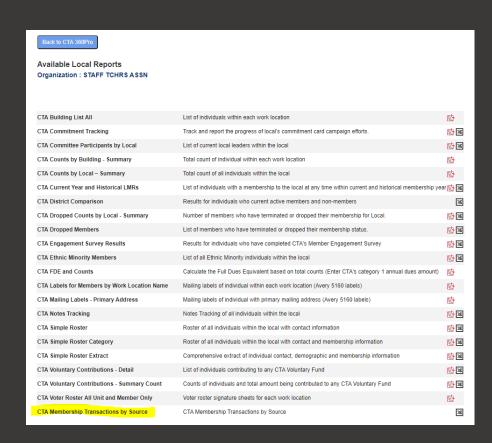

#### **ON DEMAND**

• Local Leaders with access to CTA 360Pro may run a transaction report at any time. This report will show transactions for any day, prior to the current date.