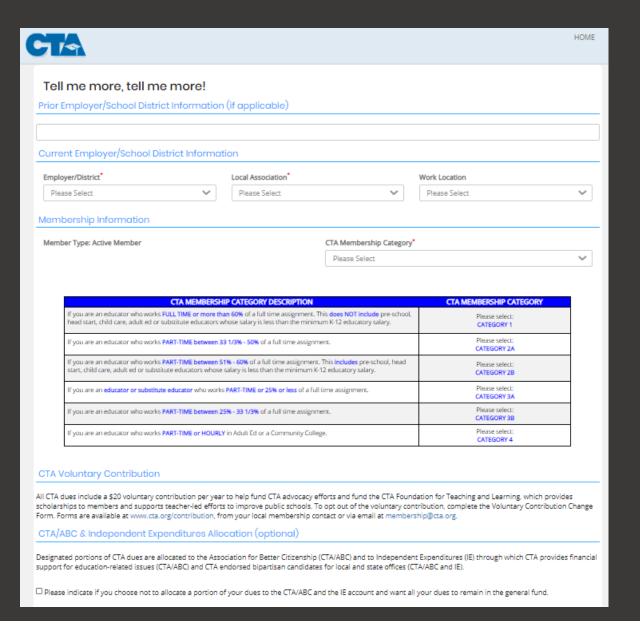

ucators/meet-cta/studentcta</a>

#### Retired Members

• Online enrollment available at <a href="https://www.cta.org/for-educators/meet-cta/retired">www.cta.org/for-educators/meet-cta/retired</a>



## ONLINE ENROLLMENT INITIAL SEARCH



Members are asked to enter an EMAIL or CTA ID. This will allow the system to verify their eligibility and to also search the Falcon Database for any existing individual profile.



# ONLINE ENROLLMENT EMPLOYER INFORMATION



If a member is found in the Falcon Database, they will then be asked to select the EMPLOYER they wish to enroll with. This will check their eligibility to enroll with the EMPLOYER selected.



## ONLINE ENROLLMENT 3 PAGE FORM

Page 1: Individual contact information





## ONLINE ENROLLMENT 3 PAGE FORM

Page 2: Membership information





## ONLINE ENROLLMENT 3 PAGE FORM

Page 3: Confirmation and signature





## ONLINE ENROLLMENT CONFIRMATION

Member will receive an on-screen confirmation

Thank you for submitting your online enrollment.

CTA will be notified of this enrollment and once received, your identified Local and Employer will be notified to begin monthly dues deductions.

You will be receiving an email confirmation for your records.



### ONCE ENROLLMENT IS COMPLETE

## Member will receive a "Welcome to CTA" email within 24 hours, which includes:

- Welcome message
- CTA Terms & Conditions
- CTA Member Benefits Information
- Link to digital membership enrollment form
- Temporary CTA membership card



Welcome to CTAI As an Active Member of the California Teachers Association, the National Education Associat